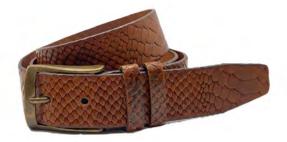

## COWHIDE FULL GRAIN BELTS

Our leather is selected and cured with great attention to detail. Natural plant based oils are used and therefore our leather is Veg tanned with no chemcials and toxins.

There is a wide variety of belt designs both for women and men. Ranging in sizes 30"-44". All carefully crafted in Canada.