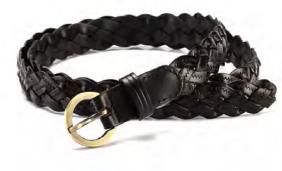

LBW034

LBW-STUD

LBWPRD-WHT

LBW020-N-BLK

LBW034 - **\$27** black,brown

LBWPRD - **\$26** white, black

LBW020 - N - \$22 merlot, black, cognac

LBW020-N-COG

LBW036-cognac

LBW020-Brown

LBW020-Black

LBWSLM- brown Available in brown, black, cognac

LBW020-Resin BLK

LBW031-Brown

LBW031-Black

LBW036-black

LBW-AL - Reversible wide belt Available colours : Black/brown Taupe/brown Black/cognac One size adjustable.

LBW036 - **\$26** cognac, black

LBW020 - **\$25** brown, black

LBW-SLM - \$20 black, brow<u>n</u>