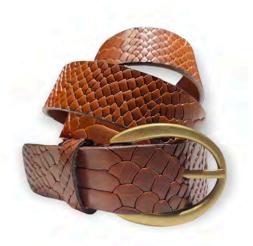

LBW036-cognac

LBW020-Brown

LBW020-Black

LBWSLM- brown Available in brown, black, cognac

LBW020-Resin BLK

LBW031-Brown

LBW031-Black

LBW036-black