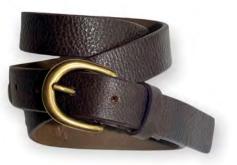

## COWHIDE FULL GRAIN BELTS

Our leather is selected and cured with great attention to detail. Natural plant based oils are used and therefore our leather is Veg tanned with no chemcials and toxins.

There is a wide variety of belt designs both for women and men. Ranging in sizes 30"-44". All carefully crafted in Canada.

All belts come packaged with product tags, usage and care instructions and in a natural recycled Kraft gift box.

LBW-CC - \$20 Cognac, black, creme

LBW-BRD- **\$18** black, creme, brown, red, cognac.

LBW-N - \$18 black,brown,cognac, white, red.