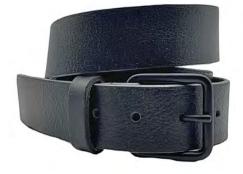

## COWHIDE FULL GRAIN BELTS

Our leather is selected and cured with great attention to detail. Natural plant based oils are used and therefore our leather is Veg tanned with no chemcials and toxins.

There is a wide variety of belt designs both for women and men. Ranging in sizes 30"-44". All carefully crafted in Canada.