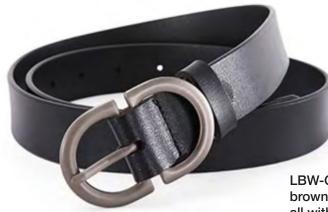

## COWHIDE FULL GRAIN BELTS

Our leather is selected and cured with great attention to detail. Natural plant based oils are used and therefore our leather is Veg tanned with no chemcials and toxins.

There is a wide variety of belt designs both for women and men. Ranging in sizes 30"-44". All carefully crafted in Canada.

All belts come packaged with product tags, usage and care instructions and in a natural recycled Kraft gift box.

LBW-CC - \$20 Cognac, black, creme

LBW-BRD- **\$18** black, creme, brown, red, cognac.

LBW-N - \$18 black,brown,cognac, white, red.

LBW-N-BLK

LBW-N-BRWN

LBW-N-RED

LBW-N-COG

LBW-CC- Available Colours: Black, brown, cognac, creme, merlot, all with silver matte buckle.

LBW-BRD One Size Available colors: White, Cognac, Red, Black and Brown