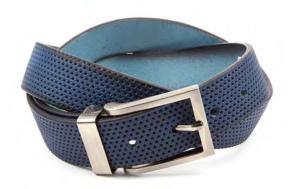

LBSS010 - Tan \$28

LB013 - Brown \$28

LB013 - Black \$28

LB017 - Red marble \$28

LB040 - Cognac Tiger \$28

LB038 Cognac Edge \$28 Available in cognac, black, blue.

LB0AZ-022 Available in black and brown \$26