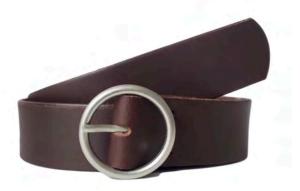

LBW-AL - Reversible wide belt Available colours : Black/brown Taupe/brown Black/cognac One size adjustable.

LBW036 - **\$26** cognac, black

LBW020 - **\$25** brown, black

LBW-SLM - \$20 black, brow<u>n</u>