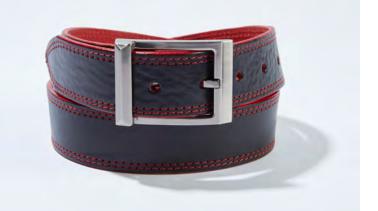

LBW031 - **\$27** brown,black LBO-AL - \$30 Black / cognac Brown / taupe

LBSS010 - denim blue \$28

LBSS010- BLK \$28

LBSS010- Brown \$28

LBSS010 - BLK/Red \$28

LBSS010- Brwn/BLU \$28

LB040 -Gray Tiger \$28

LB013 - Denim Blue \$28