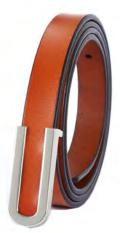

## COWHIDE FULL GRAIN BELTS

Our leather is selected and cured with great attention to detail. Natural plant based oils are used and therefore our leather is Veg tanned with no chemcials and toxins.

There is a wide variety of belt designs both for women and men. Ranging in sizes 30"-44". All carefully crafted in Canada.

All belts come packaged with product tags, usage and care instructions and in a natural recycled Kraft gift box.

LBW-CC - \$20 Cognac, black, creme

LBW-BRD- **\$18** black, creme, brown, red, cognac.

LBW-N - \$18 black,brown,cognac, white, red.

LBW-N-BLK

LBW-N-BRWN

LBW-N-RED

LBW-N-COG

LBW-CC- Available Colours: Black, brown, cognac, creme, merlot, all with silver matte buckle.

LBW-BRD One Size Available colors: White, Cognac, Red, Black and Brown