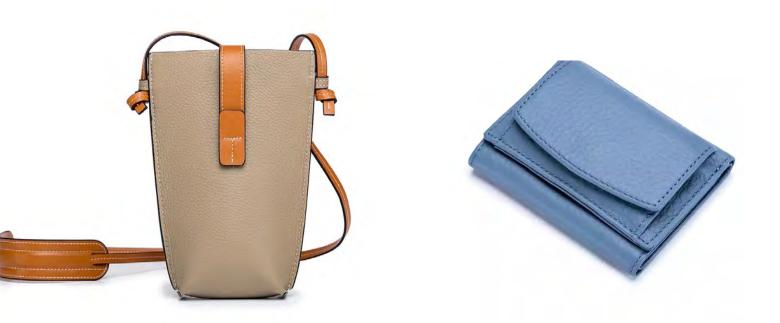

## **OUR STORY**

1010

Armoir Fashion brings you a piece of the old world craft with hand selected materials styles of minimalism and great functionality. Specializing in handcrafted small leather accessories made with genuine Italian leather, , these functional pieces highlight the human touch with high-end finishes and acute attention to detail. Armoir brings vintage designs back to life with contemporary, high-fashion, boho-style accessories. The minimalism and timeless cuts and patterns make these accessories live on. Let each piece take you on a journey through time and self-discovery, stay in style stay in motion.