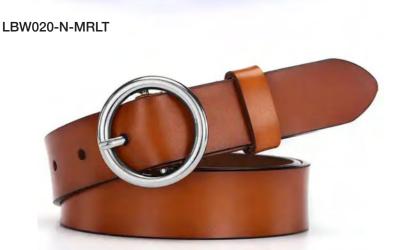

LBW034

LBW-STUD

LBWPRD-WHT

LBW020-N-BLK

LBW034 - **\$27** black,brown

LBWPRD - **\$26** white, black

LBW020 - N - \$22 merlot, black, cognac

LBW020-N-COG