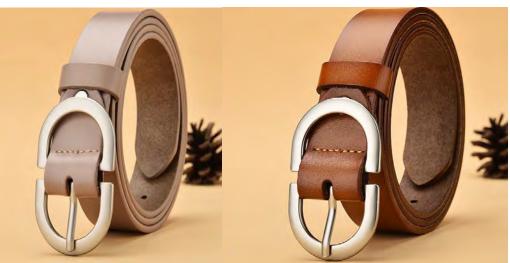

## COWHIDE FULL GRAIN BELTS

Our leather is selected and cured with great attention to detail. Natural plant based oils are used and therefore our leather is Veg tanned with no chemcials and toxins.

There is a wide variety of belt designs both for women and men. Ranging in sizes 30"-44". All carefully crafted in Canada.