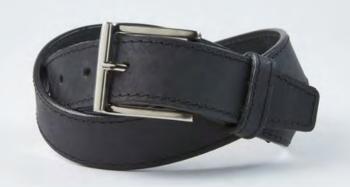

LBW031 - **\$27** brown,black LBO-AL - \$30 Black / cognac Brown / taupe

LBSS010 - denim blue \$28

LBSS010- BLK \$28

LBSS010- Brown \$28

LBSS010 - BLK/Red \$28

LBSS010- Brwn/BLU \$28

LB040 -Gray Tiger \$28

LB013 - Denim Blue \$28