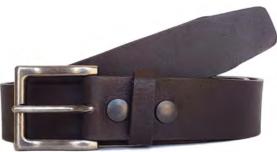

LBW-N-BLK

LBW-N-BRWN

LBW-N-RED

LBW-N-COG

LBW-CC- Available Colours: Black, brown, cognac, creme, merlot, all with silver matte buckle.

LBW-BRD One Size Available colors: White, Cognac, Red, Black and Brown