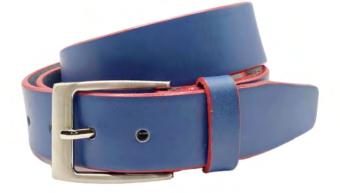

LBW031 - **\$27** brown,black LBO-AL - \$30 Black / cognac Brown / taupe

LBSS010 - denim blue \$28

LBSS010- BLK \$28

LBSS010- Brown \$28

LBSS010 - BLK/Red \$28

LBSS010- Brwn/BLU \$28

LB040 -Gray Tiger \$28

LB013 - Denim Blue \$28