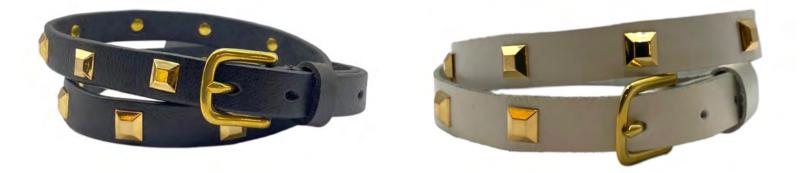

## PREMIUM QUALITY

LB014 - LIZ - cognac \$26

LB014 -LIZ - black \$26

LB014 - brown \$26

LB014 - blue \$26