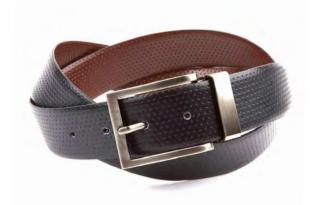

LBW-AL - Reversible wide belt Available colours : Black/brown Taupe/brown Black/cognac One size adjustable.

LBW036 - **\$26** cognac, black

LBW020 - **\$25** brown, black

LBW-SLM - \$20 black, brow<u>n</u>