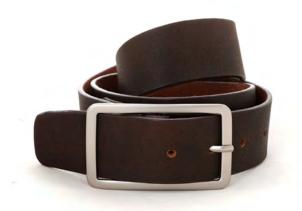

LBW036-cognac

LBW020-Brown

LBW020-Black

LBWSLM- brown Available in brown, black, cognac

LBW020-Resin BLK

LBW031-Brown

LBW031-Black

LBW036-black

LBW-AL - Reversible wide belt Available colours : Black/brown Taupe/brown Black/cognac One size adjustable.

LBW036 - **\$26** cognac, black

LBW020 - **\$25** brown, black

LBW-SLM - \$20 black, brow<u>n</u>