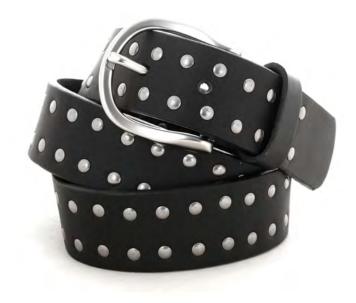

LBW034

LBW-STUD

LBWPRD-WHT

LBW020-N-BLK

LBW034 - **\$27** black,brown

LBWPRD - **\$26** white, black

LBW020 - N - \$22 merlot, black, cognac

LBW020-N-COG