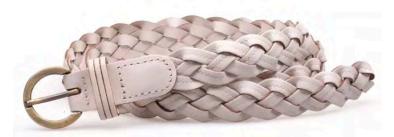

LBW034

LBW-STUD

LBWPRD-WHT

LBW020-N-BLK

LBW034 - **\$27** black,brown

LBWPRD - **\$26** white, black

LBW020 - N - \$22 merlot, black, cognac

LBW020-N-COG

LBW036-cognac

LBW020-Brown

LBW020-Black

LBWSLM- brown Available in brown, black, cognac

LBW020-Resin BLK

LBW031-Brown

LBW031-Black

LBW036-black

LBW-AL - Reversible wide belt Available colours : Black/brown Taupe/brown Black/cognac One size adjustable.

LBW036 - **\$26** cognac, black

LBW020 - **\$25** brown, black

LBW-SLM - \$20 black, brow<u>n</u>