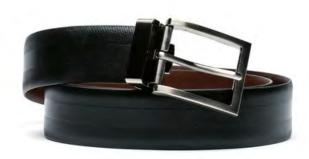

LBW-AL - Reversible wide belt Available colours : Black/brown Taupe/brown Black/cognac One size adjustable.

LBW036 - **\$26** cognac, black

LBW020 - **\$25** brown, black

LBW-SLM - \$20 black, brow<u>n</u>