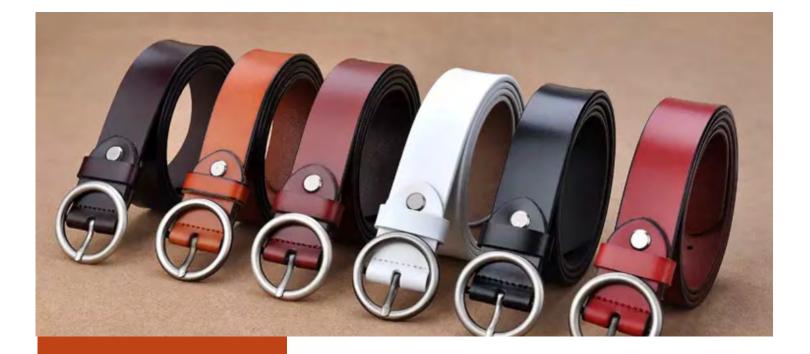

## COWHIDE FULL GRAIN BELTS

Our leather is selected and cured with great attention to detail. Natural plant based oils are used and therefore our leather is Veg tanned with no chemcials and toxins.

There is a wide variety of belt designs both for women and men. Ranging in sizes 30"-44". All carefully crafted in Canada.

All belts come packaged with product tags, usage and care instructions and in a natural recycled Kraft gift box.

LBW-CC - \$20 Cognac, black, creme

LBW-BRD- **\$18** black, creme, brown, red, cognac.

LBW-N - \$18 black,brown,cognac, white, red.

LBW-N-BLK

LBW-N-BRWN

LBW-N-RED

LBW-N-COG

LBW-CC- Available Colours: Black, brown, cognac, creme, merlot, all with silver matte buckle.

LBW-BRD One Size Available colors: White, Cognac, Red, Black and Brown