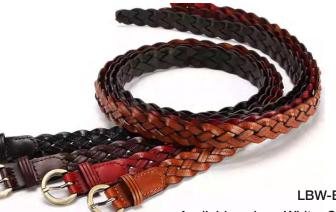

All belts come packaged with product tags, usage and care instructions and in a natural recycled Kraft gift box.

LBW-CC - \$20 Cognac, black, creme

LBW-BRD- **\$18** black, creme, brown, red, cognac.

LBW-N - \$18 black,brown,cognac, white, red.

LBW-N-BLK

LBW-N-BRWN

LBW-N-RED

LBW-N-COG

LBW-CC- Available Colours: Black, brown, cognac, creme, merlot, all with silver matte buckle.

LBW-BRD One Size Available colors: White, Cognac, Red, Black and Brown