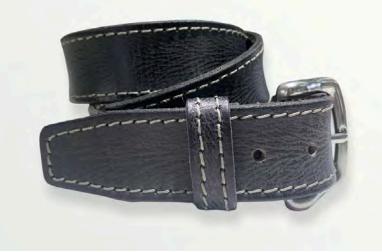

## COWHIDE FULL GRAIN BELTS

Our leather is selected and cured with great attention to detail. Natural plant based oils are used and therefore our leather is Veg tanned with no chemcials and toxins.

There is a wide variety of belt designs both for women and men. Ranging in sizes 30"-44". All carefully crafted in Canada.

All belts come packaged with product tags, usage and care instructions and in a natural recycled Kraft gift box.

LBW-CC - \$20 Cognac, black, creme

LBW-BRD- **\$18** black, creme, brown, red, cognac.

LBW-N - \$18 black,brown,cognac, white, red.