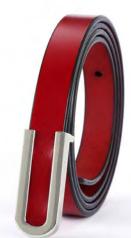

## COWHIDE FULL GRAIN BELTS

Our leather is selected and cured with great attention to detail. Natural plant based oils are used and therefore our leather is Veg tanned with no chemcials and toxins.

There is a wide variety of belt designs both for women and men. Ranging in sizes 30"-44". All carefully crafted in Canada.

All belts come packaged with product tags, usage and care instructions and in a natural recycled Kraft gift box.

LBW-CC - \$20 Cognac, black, creme

LBW-BRD- **\$18** black, creme, brown, red, cognac.

LBW-N - \$18 black,brown,cognac, white, red.

LBW-N-BLK

LBW-N-BRWN

LBW-N-RED

LBW-N-COG

LBW-CC- Available Colours: Black, brown, cognac, creme, merlot, all with silver matte buckle.

LBW-BRD One Size Available colors: White, Cognac, Red, Black and Brown