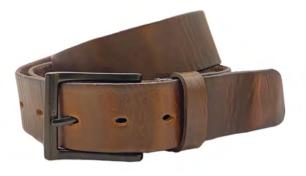

LBW036-cognac

LBW020-Brown

LBW020-Black

LBWSLM- brown Available in brown, black, cognac

LBW020-Resin BLK

LBW031-Brown

LBW031-Black

LBW036-black

LBW-AL - Reversible wide belt Available colours : Black/brown Taupe/brown Black/cognac One size adjustable.

LBW036 - **\$26** cognac, black

LBW020 - **\$25** brown, black

LBW-SLM - \$20 black, brow<u>n</u>