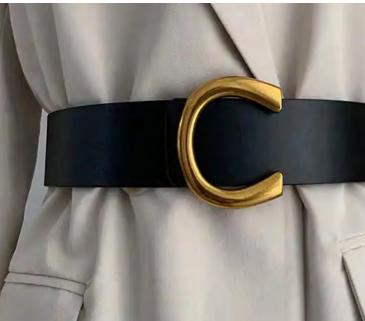

## COWHIDE FULL GRAIN BELTS

Our leather is selected and cured with great attention to detail. Natural plant based oils are used and therefore our leather is Veg tanned with no chemcials and toxins.

There is a wide variety of belt designs both for women and men. Ranging in sizes 30"-44". All carefully crafted in Canada.

All belts come packaged with product tags, usage and care instructions and in a natural recycled Kraft gift box.

LBW-CC - \$20 Cognac, black, creme

LBW-BRD- **\$18** black, creme, brown, red, cognac.

LBW-N - \$18 black,brown,cognac, white, red.

LBW-N-BLK

LBW-N-BRWN

LBW-N-RED

LBW-N-COG

LBW-CC- Available Colours: Black, brown, cognac, creme, merlot, all with silver matte buckle.

LBW-BRD One Size Available colors: White, Cognac, Red, Black and Brown