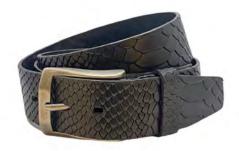

## COWHIDE FULL GRAIN BELTS

Our leather is selected and cured with great attention to detail. Natural plant based oils are used and therefore our leather is Veg tanned with no chemcials and toxins.

There is a wide variety of belt designs both for women and men. Ranging in sizes 30"-44". All carefully crafted in Canada.