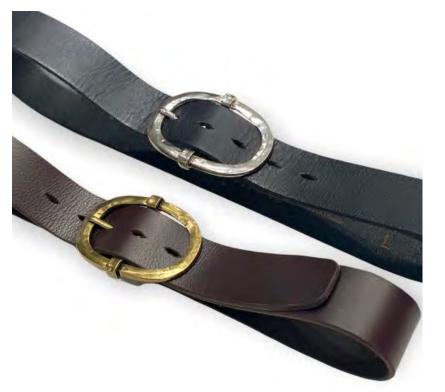

## PREMIUM QUALITY

LB014 - LIZ - cognac \$26

LB014 -LIZ - black \$26

LB014 - brown \$26

LB014 - blue \$26