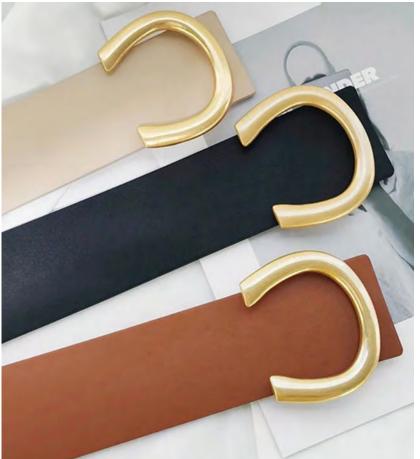

## COWHIDE FULL GRAIN BELTS

Our leather is selected and cured with great attention to detail. Natural plant based oils are used and therefore our leather is Veg tanned with no chemcials and toxins.

There is a wide variety of belt designs both for women and men. Ranging in sizes 30"-44". All carefully crafted in Canada.

All belts come packaged with product tags, usage and care instructions and in a natural recycled Kraft gift box.

LBW-CC - \$20 Cognac, black, creme

LBW-BRD- **\$18** black, creme, brown, red, cognac.

LBW-N - \$18 black,brown,cognac, white, red.

LBW-N-BLK

LBW-N-BRWN

LBW-N-RED

LBW-N-COG

LBW-CC- Available Colours: Black, brown, cognac, creme, merlot, all with silver matte buckle.

LBW-BRD One Size Available colors: White, Cognac, Red, Black and Brown