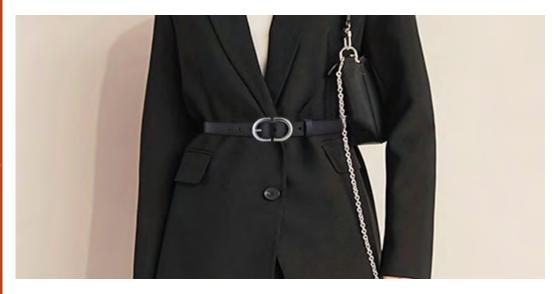

## COWHIDE FULL GRAIN BELTS

Our leather is selected and cured with great attention to detail. Natural plant based oils are used and therefore our leather is Veg tanned with no chemcials and toxins.

There is a wide variety of belt designs both for women and men. Ranging in sizes 30"-44". All carefully crafted in Canada.