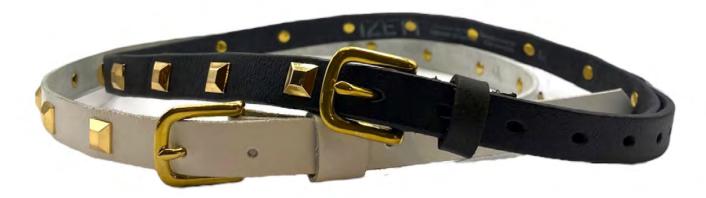

## PREMIUM QUALITY

LB014 - LIZ - cognac \$26

LB014 -LIZ - black \$26

LB014 - brown \$26

LB014 - blue \$26