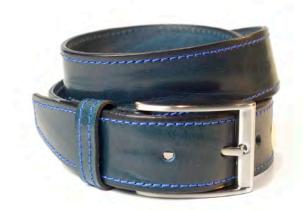

## PREMIUM QUALITY

LB014 - LIZ - cognac \$26

LB014 -LIZ - black \$26

LB014 - brown \$26

LB014 - blue \$26