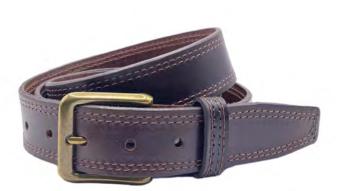

LBSS010 - Tan \$28

LB013 - Brown \$28

LB013 - Black \$28

LB017 - Red marble \$28

LB040 - Cognac Tiger \$28

LB038 Cognac Edge \$28 Available in cognac, black, blue.

LB0AZ-022 Available in black and brown \$26