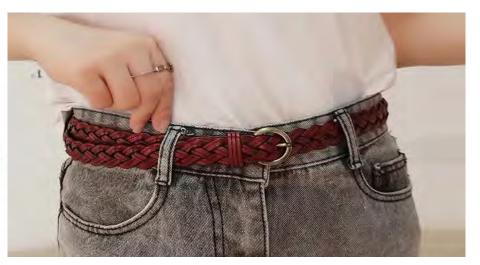

## COWHIDE FULL GRAIN BELTS

Our leather is selected and cured with great attention to detail. Natural plant based oils are used and therefore our leather is Veg tanned with no chemcials and toxins.

There is a wide variety of belt designs both for women and men. Ranging in sizes 30"-44". All carefully crafted in Canada.

All belts come packaged with product tags, usage and care instructions and in a natural recycled Kraft gift box.

LBW-CC - \$20 Cognac, black, creme

LBW-BRD- **\$18** black, creme, brown, red, cognac.

LBW-N - \$18 black,brown,cognac, white, red.

LBW-N-BLK

LBW-N-BRWN

LBW-N-RED

LBW-N-COG

LBW-CC- Available Colours: Black, brown, cognac, creme, merlot, all with silver matte buckle.

LBW-BRD One Size Available colors: White, Cognac, Red, Black and Brown