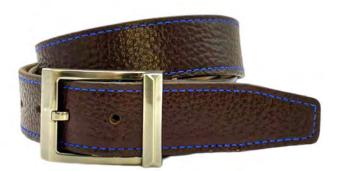

LBSS010 - Tan \$28

LB013 - Brown \$28

LB013 - Black \$28

LB017 - Red marble \$28

LB040 - Cognac Tiger \$28

LB038 Cognac Edge \$28 Available in cognac, black, blue.

LB0AZ-022 Available in black and brown \$26