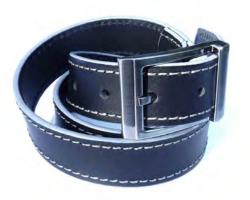

LBW-AL - Reversible wide belt Available colours : Black/brown Taupe/brown Black/cognac One size adjustable.

LBW036 - **\$26** cognac, black

LBW020 - **\$25** brown, black

LBW-SLM - \$20 black, brow<u>n</u>

LBW031 - **\$27** brown,black LBO-AL - \$30 Black / cognac Brown / taupe

LBSS010 - denim blue \$28

LBSS010- BLK \$28

LBSS010- Brown \$28

LBSS010 - BLK/Red \$28

LBSS010- Brwn/BLU \$28

LB040 -Gray Tiger \$28

LB013 - Denim Blue \$28