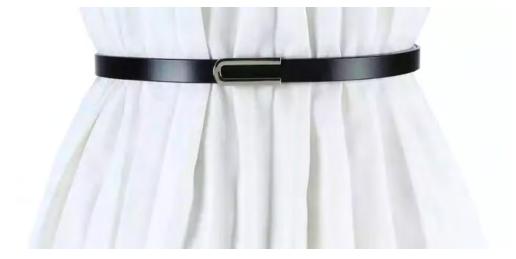

## COWHIDE FULL GRAIN BELTS

Our leather is selected and cured with great attention to detail. Natural plant based oils are used and therefore our leather is Veg tanned with no chemcials and toxins.

There is a wide variety of belt designs both for women and men. Ranging in sizes 30"-44". All carefully crafted in Canada.