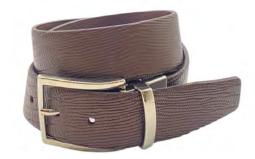

## COWHIDE FULL GRAIN BELTS

Our leather is selected and cured with great attention to detail. Natural plant based oils are used and therefore our leather is Veg tanned with no chemcials and toxins.

There is a wide variety of belt designs both for women and men. Ranging in sizes 30"-44". All carefully crafted in Canada.