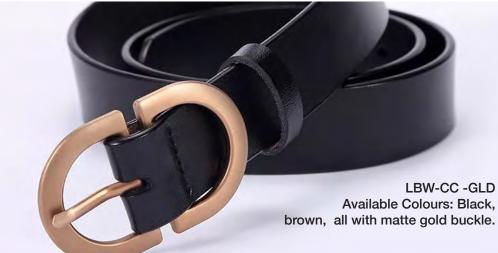

LBW-N-BLK

LBW-N-BRWN

LBW-N-RED

LBW-N-COG

LBW-CC- Available Colours: Black, brown, cognac, creme, merlot, all with silver matte buckle.

LBW-BRD One Size Available colors: White, Cognac, Red, Black and Brown