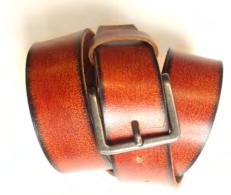

## COWHIDE FULL GRAIN BELTS

Our leather is selected and cured with great attention to detail. Natural plant based oils are used and therefore our leather is Veg tanned with no chemcials and toxins.

There is a wide variety of belt designs both for women and men. Ranging in sizes 30"-44". All carefully crafted in Canada.

All belts come packaged with product tags, usage and care instructions and in a natural recycled Kraft gift box.

LBW-CC - \$20 Cognac, black, creme

LBW-BRD- **\$18** black, creme, brown, red, cognac.

LBW-N - \$18 black,brown,cognac, white, red.